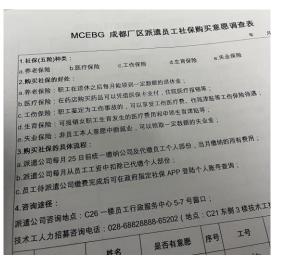

### Dispatch workers (派遣工)

A dispatch worker is a worker recruited by a labor dispatch agency partnered with the factory and dispatched to the factory to work. Dispatch workers do not have an employment relation with the factory; they are temporary and only work for a few months during the factory's peak production season. Dispatch workers usually do not receive contributions of social insurance from their employer, although as dispatch workers they also enjoy legally-protected rights to social insurance. Often before starting work, workers are asked to sign an agreement as a prerequisite stating that they give up social insurance.