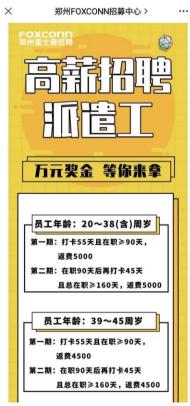

### Bonus workers (返费工)

When a factory needs workers in a short amount of time, dispatch companies are paid to hire additional workers. Dispatch companies use part of the money they receive from the factory to attract workers by offering a "bonus" (fanfei 返费). The bonus is a one-off amount and workers receive different bonus amounts for working 30, 45, 55, or 70 days. Workers who choose to accept the bonus must adhere to rules set by the dispatch company and factory. For example, if a bonus worker's leave or absenteeism exceeds a certain limit, the worker will either not get the promised bonus or they will need to prolong their stay in the factory to meet the necessary target. Bonus amounts will fluctuate depending on the factory's demand for workers. The bonus can increase or decrease multiple times a month, depending on the fluctuating need for additional workers.¹ A former bonus worker at Foxconn described the process as the following, "Everyday at this factory tens of thousands of people come and go. The purpose of the bonus is to stabilize the workers; it's like a rope tied around your neck to make you work for three months." Another worker at Pegatron Kunshan said, "This is wage withholding in essence."

## Hourly workers (小时工)

There are also dispatch workers who, instead of receiving a bulk bonus, receive extra hourly wages. Some dispatch companies request workers to sign a contract where they will receive the minimum hourly pay just like regular workers. They then promise workers that they will be paid an additional wage difference per hour, or hourly subsidies (chajia, 差价). Each month on the first pay day, workers are paid the minimum hourly rate for their work of the previous month. Then on another date later that month, dispatch companies will make up the wage difference, paying them the extra owed wages for every hour worked (buchajia 补差价). If a worker only works one or two weeks, they can only earn the same amount as regular workers and do not receive the extra hourly rate. Companies may also pay workers the owed wages in bulk, similar to how bonuses are paid to bonus workers, in order to keep them in the factory for longer. Like for bonus workers, there are strict rules on attendance for hourly workers.