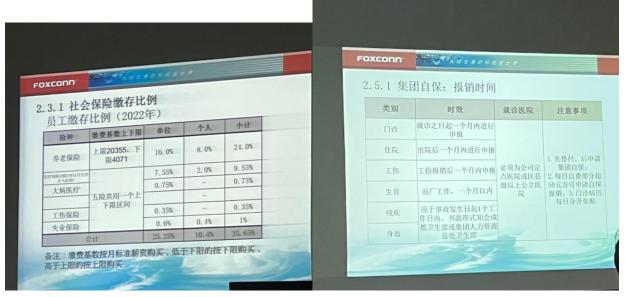

### Dispatch workers (派遣工)

A dispatch worker is a worker recruited by a labor dispatch agency partnered with the factory and dispatched to the factory to work. Dispatch workers do not have an employment relation with the factory; they are temporary and only work for a few months during the factory's peak production season. Dispatch workers usually do not receive contributions of social insurance from their employer, although as dispatch workers they also enjoy legally-protected rights to social insurance. Often before starting work, workers are asked to sign an agreement as a prerequisite stating that they give up social insurance.