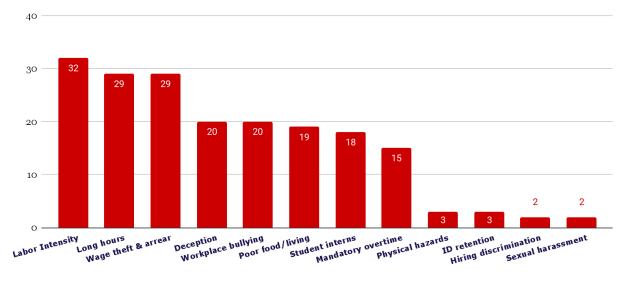

There are three stages of research: analysis of social media posts related to consumer electronics factories in China, case studies through online research, and in-person factory investigation.

First, CLW documented cases of self-reported labor rights violations and abuses exposed by workers on popular social media platforms, such as Sina Weibo, Baidu Tieba, Wechat, Douyin, Kuaishou, and Zhihu, from 2019-2023. It spans across 50 consumer electronics manufacturers in China and provides a picture of the industry from the perspective of the workers. The information collected was categorized according to the different labor rights violations that occurred. The total number of complaints for each category was then counted to create a tally of the most common

transgressions. This survey helps to understand the extensive nature of the problems facing workers within this sector.

Second, CLW identified four factories as targets of investigation who are suppliers of popular consumer electronics products: BOE (Hefei), Foxconn (Taiyuan), Jabil Circuit (Guangzhou), and Foxconn (Zhengzhou). We monitored and analyzed social media posting related to these factories and other open-source data of labor complaints over the 8 months period. The open-source data include worker's factory descriptions and working journals, short videos of work experience, a worker's communication records with the management, job posting by the factory and labor agencies, company news and announcements, and journalist interviews. This stage, we also collect clues of labor violations that are not necessarily complained about by workers on social media. We also chatted or interviewed with workers from the four factories. From these, CLW was able to elaborate on the working conditions with supplementary information and workers' narratives.