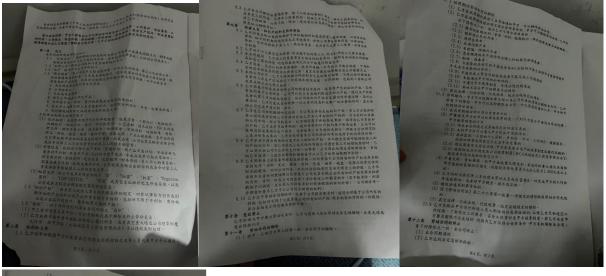

A former worker posted on Weibo the "Commitment Letter of Voluntarily Giving up Social Insurances and Housing Fund" he was asked to sign at Inventec (Nanjing).<sup>17</sup>

The majority of workers, however, are attracted to be dispatch workers because they can earn more compared to regular workers. But in exchange for higher income, they need to meet the requirements set by the labor agency for working hours and days. They are also often assigned to positions that are highly intensive and exhausting.