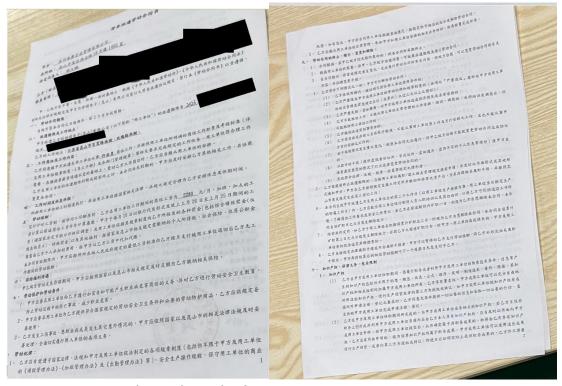

A former worker posted on Weibo the "Commitment Letter of Voluntarily Giving up Social Insurances and Housing Fund" he was asked to sign at Inventec (Nanjing).<sup>17</sup>

The majority of workers, however, are attracted to be dispatch workers because they can earn more compared to regular workers. But in exchange for higher income, they need to meet the requirements set by the labor agency for working hours and days. They are also often assigned to positions that are highly intensive and exhausting.