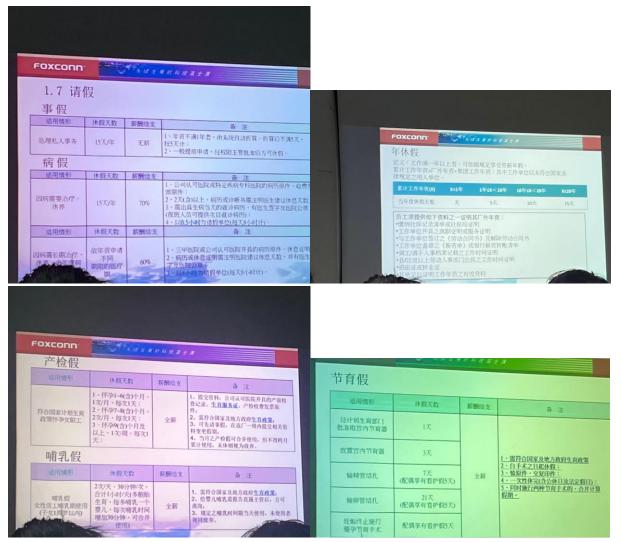

For years there have also been reports of many factories illegally utilizing student interns, giving them strenuous work under the guise of completing academic requirements. This includes using these students in positions that are similar to regular workers in order to supplement labor shortages, arranging them to work overtime, and expecting them to work on weekends. Our latest factory report finds that an Amazon supplier has continued to overwork large numbers of interns and forced them to take on night shifts, despite the problems first being identified 5 years ago.