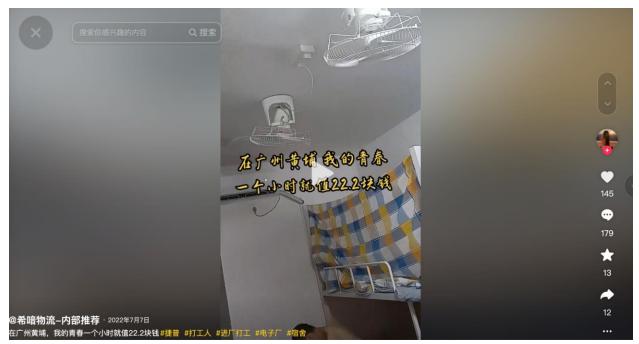

The problem of excessive overtime cannot be separated from the low basic salary that a worker receives should they not work overtime. While the minimum wage in 2023 ranges from 1,420 yuan to 2,690 yuan depending on the region, this is far lower than a living wage for a single adult, let alone for those who want to save money or have a family to feed. In Chengdu, for example, while the monthly minimum wage in 2022 was 2,100 yuan, a living wage per month was estimated at 2736 yuan, and the cost of decent standard of living for a family was estimated at 4,364 yuan.<sup>13</sup> The lack of adequate pay therefore pushes workers to work more hours in order to support themselves.