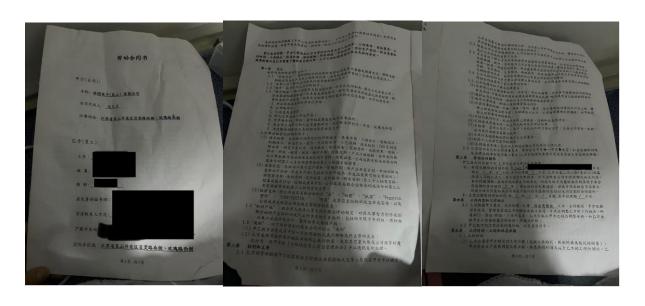

A former worker posted on Weibo the "Commitment Letter of Voluntarily Giving up Social Insurances and Housing Fund" he was asked to sign at Inventec (Nanjing).<sup>17</sup>

The majority of workers, however, are attracted to be dispatch workers because they can earn more compared to regular workers. But in exchange for higher income, they need to meet the requirements set by the labor agency for working hours and days. They are also often assigned to positions that are highly intensive and exhausting.