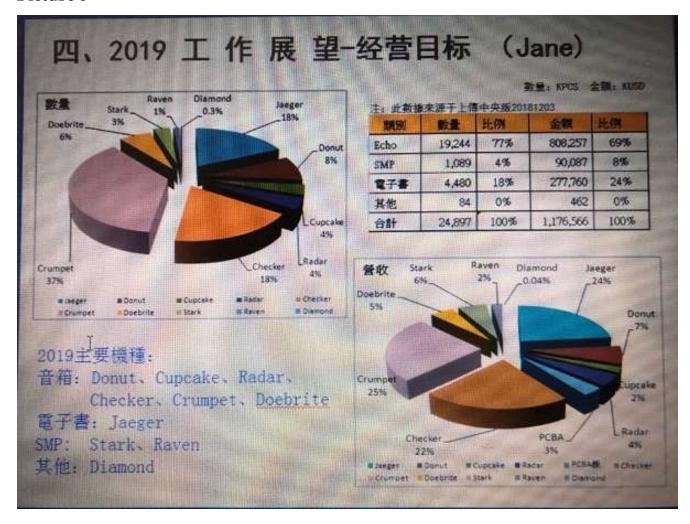

## **2019 Work Prospect and Business Objectives**

Main production in 2019:

Speaker: Donut, Cupcake, Radar, Checker, Crumpet, Doebrite

e-Book: Jaeger

SMP: Stark, Raven

Others: Diamond

| Category/ Item | Numbers | Percentage % | <b>Price Amount</b> | Percentage % |
|----------------|---------|--------------|---------------------|--------------|
| Echo           | 19,244  | 77%          | 808,257             | 69%          |
| SMP            | 1,089   | 4%           | 90,087              | 8%           |
| e-Book         | 4,480   | 18%          | 277,760             | 24%          |
| Others         | 84      | 0%           | 462                 | 0%           |
| Total          | 24,897  | 100%         | 1,176,566           | 100%         |