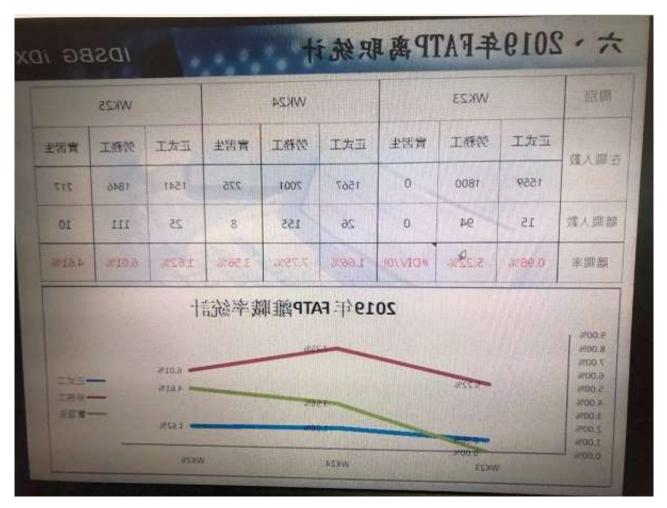

#### **Dispatch Workers**

On July 26<sup>th</sup>, 2019, the factory had 2545 dispatch workers, which is 34.2% of the total number of workers. In 2018, CLW's report revealed that the factory had hired a high number of dispatch workers, violating Chinese labor law. Workers also put in excessive overtime hours. Amazon issued a response stating that after an initial investigation and audit, Hengyang Foxconn factory had violated Chinese labor laws, hiring a large number of temporary workers. However, after one year, there has yet to be any improvement to Foxconn's illegal recruitment practices. Currently, there are several dispatch companies such as Qizhong, Feihong, Huahuisheng, Ningbo Tiankun helping Foxconn recruit temporary workers. The dispatch workers pay rate is 14.50 RMB/hour (\$2.06/hour) this year, and for every hour they work at the factory, the dispatch company will receive a bonus of 3.5 RMB (\$0.50) from Foxconn.

#### Overtime Hours

The factory uses a two-shift system: a day shift and night shift. During off peak season, workers have to work between 60 to 80 overtime hours a month and receive one day off a week. During peak season, overtime hours were between 80 to 140 hours a month. Peak season begins in July every year. According to the Responsible Business Alliance, work hours should be limited to 60 hours per week, including overtime, and workers should have at least one day off a week. However, according to the information we received, in July 2019, there were 375 workers violating this overtime standard. The factory has to produce a large number of orders for Amazon in August, hence workers have been working overtime recently. Many production line workers have put in over 60 hours a week and do not receive a day of rest a week. In order to finish the production goal, some workers only had two days off for the entire month in July.