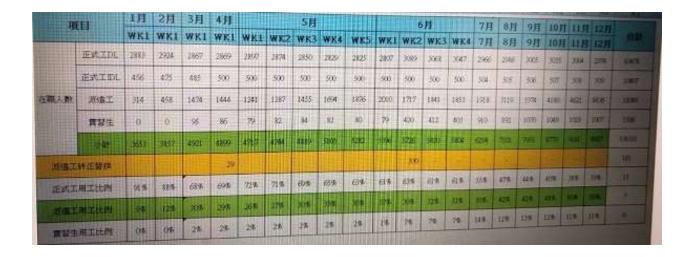

#### **Dispatch Workers**

On July 26<sup>th</sup>, 2019, the factory had 2545 dispatch workers, which is 34.2% of the total number of workers. In 2018, CLW's report revealed that the factory had hired a high number of dispatch workers, violating Chinese labor law. Workers also put in excessive overtime hours. Amazon issued a response stating that after an initial investigation and audit, Hengyang Foxconn factory had violated Chinese labor laws, hiring a large number of temporary workers. However, after one year, there has yet to be any improvement to Foxconn's illegal recruitment practices. Currently, there are several dispatch companies such as Qizhong, Feihong, Huahuisheng, Ningbo Tiankun helping Foxconn recruit temporary workers. The dispatch workers pay rate is 14.50 RMB/hour (\$2.06/hour) this year, and for every hour they work at the factory, the dispatch company will receive a bonus of 3.5 RMB (\$0.50) from Foxconn.

#### Overtime Hours

The factory uses a two-shift system: a day shift and night shift. During off peak season, workers have to work between 60 to 80 overtime hours a month and receive one day off a week. During peak season, overtime hours were between 80 to 140 hours a month. Peak season begins in July every year. According to the Responsible Business Alliance, work hours should be limited to 60 hours per week, including overtime, and workers should have at least one day off a week. However, according to the information we received, in July 2019, there were 375 workers violating this overtime standard. The factory has to produce a large number of orders for Amazon in August, hence workers have been working overtime recently. Many production line workers have put in over 60 hours a week and do not receive a day of rest a week. In order to finish the production goal, some workers only had two days off for the entire month in July.