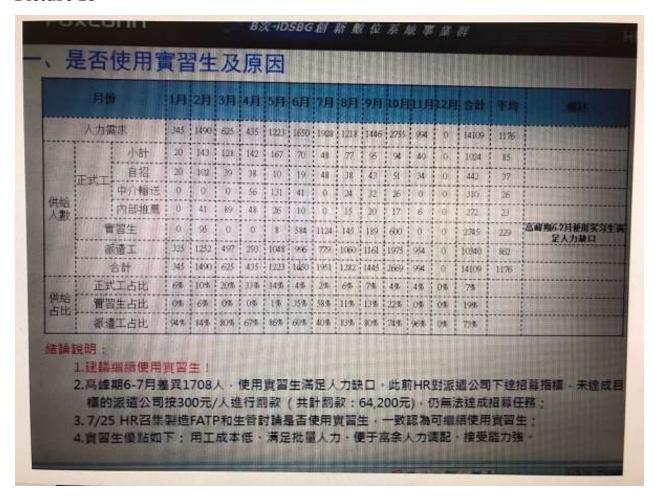

#### <u>Interns</u>

On July 26th, 2019, Foxconn already recruited 1581 interns from vocational schools, and the factory is currently recruiting more. The interns earned 1750 RMB/month (\$248), or 10.05RMB/hour (\$1.42/hour), when in 2018, they earned 1950 RMB (\$276). Compared with 2018, interns in 2019 did not receive living stipends and employment rewards, in addition to other bonuses. If interns put in 234 hours a month, then in 2018 the labor cost was 5186 RMB (\$735), but in 2019, this decreased to 3872.04 RMB (\$548). Schools sending interns to work at the factory included Sinosteel Hengyang Heavy Machinery Workers Technical College, Hengyang Technician College, Hengyang Vocational Secondary School, Hengyang Industrial Workers College, Hengnan County Technical School. Interns are required to work 10 hours a day, and this includes two hours of overtime, in addition to working six days a week. A number of interns were arranged to work night shifts. If interns were unwilling to work overtime or night shifts, the factory would arrange for teachers to pressure workers. For interns who refuse to work overtime and night shifts, the factory requests teachers from their schools to fire them. Teachers often physically and verbally attack interns, and on July 30, many workers witnessed a teacher hitting an intern. The teacher aggressively grabbed the intern by the ear, did not let him swipe out of work and scolded him. To coordinate with the factory's production, teachers who were assigned to the factory gave interns immense pressure. These teachers were also provided a 3000 RMB (\$425) subsidy from the factory. The school received 3RMB (\$0.42) for every hour an intern worked.

#### **Dispatch Workers**

On July 26<sup>th</sup>, 2019, the factory had 2545 dispatch workers, which is 34.2% of the total number of workers. In 2018, CLW's report revealed that the factory had hired a high number of dispatch workers, violating Chinese labor law. Workers also put in excessive overtime hours. Amazon issued a response stating that after an initial investigation and audit, Hengyang Foxconn factory had violated Chinese labor laws, hiring a large number of temporary workers. However, after one year, there has yet to be any improvement to Foxconn's illegal recruitment practices. Currently, there are several dispatch companies such as Qizhong, Feihong, Huahuisheng, Ningbo Tiankun helping Foxconn recruit temporary workers. The dispatch workers pay rate is 14.50 RMB/hour (\$2.06/hour) this year, and for every hour they work at the factory, the dispatch company will receive a bonus of 3.5 RMB (\$0.50) from Foxconn.

#### Violations at Amazon's supplier factory Foxconn

- 1. Interns working night shifts: Although regular workers are working night shifts, Foxconn is still experiencing a labor shortage. Hence, interns are required to work night shifts. Some interns were unwilling to work overtime and night shifts. The night shift leaders and school teachers gave pressure to interns, and for those who still refused to work overtime and night shifts, teachers helped the factory fire the interns. (Picture 2,11 and 14 in report.) This violates Article 16 of "The Administrative Provisions On the Internships of Vocational School Students", which stipulates that "employers must not arrange overtime work and night shifts for students".
- 2. Interns working overtime: Interns will contribute to completing the production goal, as such, interns need to work overtime. A number of interns put in 10 hours a day, which includes eight regular work hours and two hours of overtime. (Picture 2 in report.) This violates Article 16 of "The Administrative Provisions On the Internships of Vocational School Students", which stipulates that "employers must not arrange overtime work and night shifts for students".
- 3. Intern wages have decreased: In 2018, the base wage was 1950 RMB (\$276), the employment bonus was 200 RMB/month (\$28/month), and the living stipend was 100 RMB/month (\$14/month); in 2019, the base wage for students was 1750 RMB (\$248) and they received less subsidies and bonuses compared to 2018.
- 4. Regular workers wages have decreased: In 2018, the base wage was 1950 RMB (\$276), there was a 200 RMB/month (\$28/month) recruitment bonus and a 100 RMB/month (\$14/month) living stipend; in 2019, regular workers' wages were 1750 RMB (\$248) and they received less subsidies and bonuses compared to 2018.
- 5. Proportion of dispatch workers exceeds legal limits: There are currently 7435 workers in total, which includes 2545 dispatch workers. Hence, dispatch workers make up 34.2% of the workforce. (Picture 25 in report). This violates Article 4 of the "Interim Provisions on Labor Dispatch", which states, "employers are to strictly control the number of dispatch workers they employ. The number of dispatch workers must not exceed 10% of the workforce".
- 6. Proportion of interns exceeds legal limits: There are currently 7435 workers in total, which includes 1581 interns. Interns make up 21.3% of the workforce. (Picture 25 in report). This violates Article 9 of "The Administrative Provisions On the Internships of Vocational School Students", which stipulates that "the number of interns shall not exceed 10% of the total number of employees in the company."
- 7. Teachers staying at the factory with students, cooperated with the factory to force interns to work overtime and night shifts, as the factory provides an additional 3000 RMB/month (\$425) subsidy to every teacher. (Picture 2 in report)
- 8. The school cooperated with the factory to deliver large numbers of interns, and ignored the fact that the factory was forcing interns to work overtime and night shifts. The factory paid an additional 3 RMB(\$0.42)/ hour/person subsidy to school, for three months in total. (Picture 11 in report)
- 9. Excessive overtime work without any rest days: The factory usually restricts work hours to 60 hours a week, including overtime. Workers will not be able to clock into work once they have recorded 60 work hours a week. However, when the factory receives a large number of orders, each department will remove this work hour restriction, and allow workers to clock in to work despite already putting in 60 hours that week. At the same time, 375 workers were asked to work overtime on Sunday and did not receive any rest days during the week. (Picture 25 in report). This violates Article 3 of the "Responsible Business Alliance", which stipulates that "total hours worked should not exceed local or national standards, or 60 hours per week, whichever is stricter. Workers need to have at least a scheduled day off in every 7 days"
- 10. Teachers verbally and physically attack student workers: To coordinate with the factory's production and regulation, on July 30, a teacher verbally abused and attacked a student worker in the factory. That teacher grabbed the intern by the ear, pushed him and threatened the intern verbally.