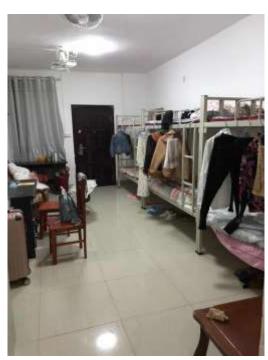

Left: Dorm room; Right: Dorm bathroom

Factory cafeteria

Left: Workers on break; Right: Workers swiping into work