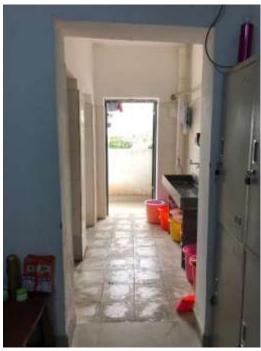

Left: Dorm room; Right: Dorm bathroom

Factory cafeteria

Left: Workers on break; Right: Workers swiping into work