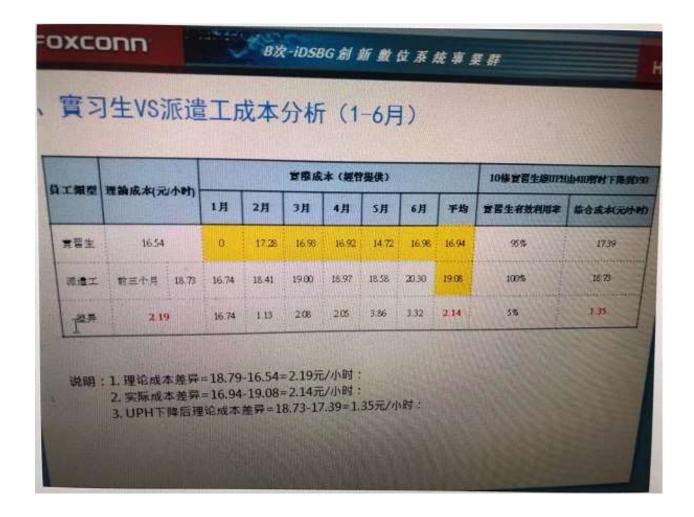

#### <u>Interns</u>

On July 26th, 2019, Foxconn already recruited 1581 interns from vocational schools, and the factory is currently recruiting more. The interns earned 1750 RMB/month (\$248), or 10.05RMB/hour (\$1.42/hour), when in 2018, they earned 1950 RMB (\$276). Compared with 2018, interns in 2019 did not receive living stipends and employment rewards, in addition to other bonuses. If interns put in 234 hours a month, then in 2018 the labor cost was 5186 RMB (\$735), but in 2019, this decreased to 3872.04 RMB (\$548). Schools sending interns to work at the factory included Sinosteel Hengyang Heavy Machinery Workers Technical College, Hengyang Technician College, Hengyang Vocational Secondary School, Hengyang Industrial Workers College, Hengnan County Technical School. Interns are required to work 10 hours a day, and this includes two hours of overtime, in addition to working six days a week. A number of interns were arranged to work night shifts. If interns were unwilling to work overtime or night shifts, the factory would arrange for teachers to pressure workers. For interns who refuse to work overtime and night shifts, the factory requests teachers from their schools to fire them. Teachers often physically and verbally attack interns, and on July 30, many workers witnessed a teacher hitting an intern. The teacher aggressively grabbed the intern by the ear, did not let him swipe out of work and scolded him. To coordinate with the factory's production, teachers who were assigned to the factory gave interns immense pressure. These teachers were also provided a 3000 RMB (\$425) subsidy from the factory. The school received 3RMB (\$0.42) for every hour an intern worked.

#### **Dispatch Workers**

On July 26<sup>th</sup>, 2019, the factory had 2545 dispatch workers, which is 34.2% of the total number of workers. In 2018, CLW's report revealed that the factory had hired a high number of dispatch workers, violating Chinese labor law. Workers also put in excessive overtime hours. Amazon issued a response stating that after an initial investigation and audit, Hengyang Foxconn factory had violated Chinese labor laws, hiring a large number of temporary workers. However, after one year, there has yet to be any improvement to Foxconn's illegal recruitment practices. Currently, there are several dispatch companies such as Qizhong, Feihong, Huahuisheng, Ningbo Tiankun helping Foxconn recruit temporary workers. The dispatch workers pay rate is 14.50 RMB/hour (\$2.06/hour) this year, and for every hour they work at the factory, the dispatch company will receive a bonus of 3.5 RMB (\$0.50) from Foxconn.