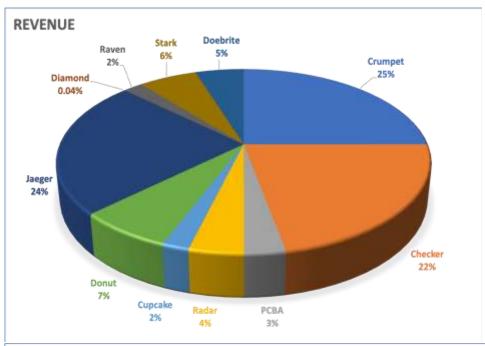

## **2019 Work Prospect and Business Objectives**

Main production in 2019:

Speaker: Donut, Cupcake, Radar, Checker, Crumpet, Doebrite

e-Book: Jaeger

SMP: Stark, Raven

Others: Diamond

| Category/ Item | Numbers | Percentage % | <b>Price Amount</b> | Percentage % |
|----------------|---------|--------------|---------------------|--------------|
| Echo           | 19,244  | 77%          | 808,257             | 69%          |
| SMP            | 1,089   | 4%           | 90,087              | 8%           |
| e-Book         | 4,480   | 18%          | 277,760             | 24%          |
| Others         | 84      | 0%           | 462                 | 0%           |
| Total          | 24,897  | 100%         | 1,176,566           | 100%         |