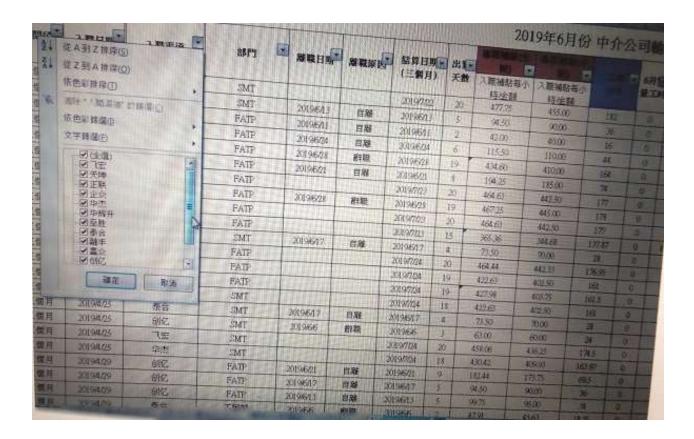

#### Overtime Hours

The factory uses a two-shift system: a day shift and night shift. During off peak season, workers have to work between 60 to 80 overtime hours a month and receive one day off a week. During peak season, overtime hours were between 80 to 140 hours a month. Peak season begins in July every year. According to the Responsible Business Alliance, work hours should be limited to 60 hours per week, including overtime, and workers should have at least one day off a week. However, according to the information we received, in July 2019, there were 375 workers violating this overtime standard. The factory has to produce a large number of orders for Amazon in August, hence workers have been working overtime recently. Many production line workers have put in over 60 hours a week and do not receive a day of rest a week. In order to finish the production goal, some workers only had two days off for the entire month in July.

CLW's Executive Director, Li Qiang, says: "Despite being illegal, Foxconn still recruits a high number of dispatch workers and interns as a means to cut labor costs. China's labor laws are also not strictly enforced."