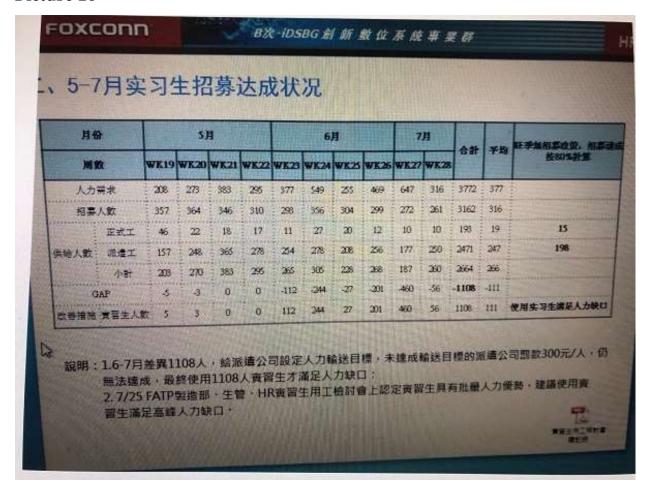

#### <u>Interns</u>

On July 26th, 2019, Foxconn already recruited 1581 interns from vocational schools, and the factory is currently recruiting more. The interns earned 1750 RMB/month (\$248), or 10.05RMB/hour (\$1.42/hour), when in 2018, they earned 1950 RMB (\$276). Compared with 2018, interns in 2019 did not receive living stipends and employment rewards, in addition to other bonuses. If interns put in 234 hours a month, then in 2018 the labor cost was 5186 RMB (\$735), but in 2019, this decreased to 3872.04 RMB (\$548). Schools sending interns to work at the factory included Sinosteel Hengyang Heavy Machinery Workers Technical College, Hengyang Technician College, Hengyang Vocational Secondary School, Hengyang Industrial Workers College, Hengnan County Technical School. Interns are required to work 10 hours a day, and this includes two hours of overtime, in addition to working six days a week. A number of interns were arranged to work night shifts. If interns were unwilling to work overtime or night shifts, the factory would arrange for teachers to pressure workers. For interns who refuse to work overtime and night shifts, the factory requests teachers from their schools to fire them. Teachers often physically and verbally attack interns, and on July 30, many workers witnessed a teacher hitting an intern. The teacher aggressively grabbed the intern by the ear, did not let him swipe out of work and scolded him. To coordinate with the factory's production, teachers who were assigned to the factory gave interns immense pressure. These teachers were also provided a 3000 RMB (\$425) subsidy from the factory. The school received 3RMB (\$0.42) for every hour an intern worked.

#### **Dispatch Workers**

On July 26<sup>th</sup>, 2019, the factory had 2545 dispatch workers, which is 34.2% of the total number of workers. In 2018, CLW's report revealed that the factory had hired a high number of dispatch workers, violating Chinese labor law. Workers also put in excessive overtime hours. Amazon issued a response stating that after an initial investigation and audit, Hengyang Foxconn factory had violated Chinese labor laws, hiring a large number of temporary workers. However, after one year, there has yet to be any improvement to Foxconn's illegal recruitment practices. Currently, there are several dispatch companies such as Qizhong, Feihong, Huahuisheng, Ningbo Tiankun helping Foxconn recruit temporary workers. The dispatch workers pay rate is 14.50 RMB/hour (\$2.06/hour) this year, and for every hour they work at the factory, the dispatch company will receive a bonus of 3.5 RMB (\$0.50) from Foxconn.