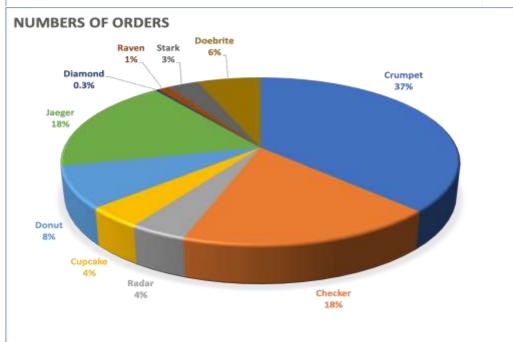

## **2019 Work Prospect and Business Objectives**

Main production in 2019:

Speaker: Donut, Cupcake, Radar, Checker, Crumpet, Doebrite

e-Book: Jaeger

SMP: Stark, Raven

Others: Diamond

| Category/ Item | Numbers | Percentage % | <b>Price Amount</b> | Percentage % |
|----------------|---------|--------------|---------------------|--------------|
| Echo           | 19,244  | 77%          | 808,257             | 69%          |
| SMP            | 1,089   | 4%           | 90,087              | 8%           |
| e-Book         | 4,480   | 18%          | 277,760             | 24%          |
| Others         | 84      | 0%           | 462                 | 0%           |
| Total          | 24,897  | 100%         | 1,176,566           | 100%         |