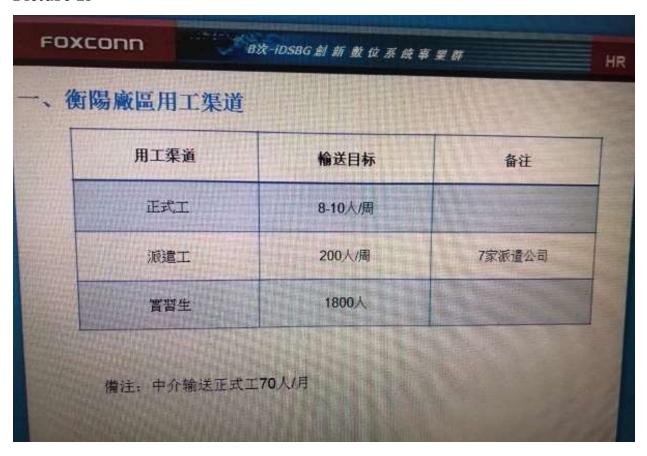

#### **Dispatch Workers**

On July 26<sup>th</sup>, 2019, the factory had 2545 dispatch workers, which is 34.2% of the total number of workers. In 2018, CLW's report revealed that the factory had hired a high number of dispatch workers, violating Chinese labor law. Workers also put in excessive overtime hours. Amazon issued a response stating that after an initial investigation and audit, Hengyang Foxconn factory had violated Chinese labor laws, hiring a large number of temporary workers. However, after one year, there has yet to be any improvement to Foxconn's illegal recruitment practices. Currently, there are several dispatch companies such as Qizhong, Feihong, Huahuisheng, Ningbo Tiankun helping Foxconn recruit temporary workers. The dispatch workers pay rate is 14.50 RMB/hour (\$2.06/hour) this year, and for every hour they work at the factory, the dispatch company will receive a bonus of 3.5 RMB (\$0.50) from Foxconn.