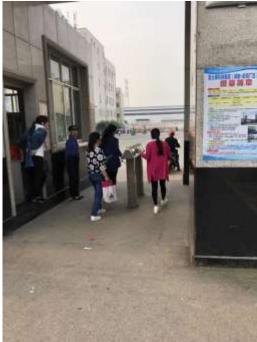

ads down at the workstation for an extended period of time and do repetitive motions. The frequency of their motions is more than 50 times per minute when they are at workstations. Our investigation found that interns were working at the same position as regular workers, including overtime and night shifts. The factory set production goals for interns everyday. These activities violate Article 3 of the "Provisions of Juvenile Worker Protection", which states that "Juvenile workers are not to engage in work positions that requires them to keep their heads down, backs bent, doings lifts or squats, etc. for a long period of time. The frequency of their motions cannot be more than 50 times per minute on the production line".





Left: Dorm room; Right: Dorm bathroom





Factory cafeteria





Left: Workers on break; Right: Workers swiping into work

#### **Worker Stories**

Xiao Fang is a student from a vocational high school. She is 17 years old and majors in computing. At the beginning of July, she started working at Hengyang Foxconn. Prior to working at the factory, Xiao Fang was told by her teacher that she would be working five days a week and eight hours a day. At the start, she was working the day shift and there wasn't much overtime. From July 22nd, she started working two hours of overtime a day, and was working six days a week. She worked on the production line assembling the Echo. Her work every day was to stick a protective film over the echo dot, and she had to work on 3000 Echo dots a day. The position requires her to wear antistatic gloves. She says the lights