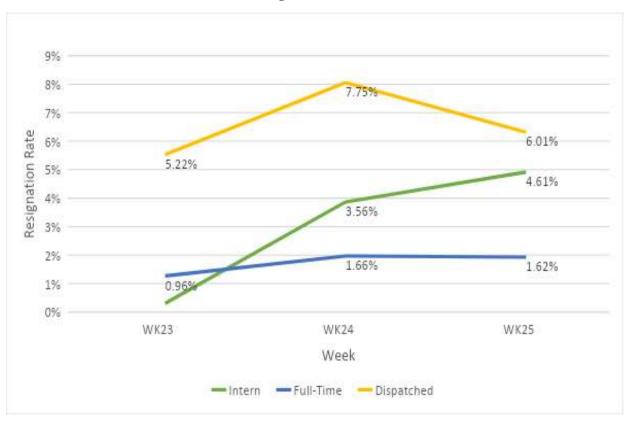

#### **Dispatch Workers**

On July 26<sup>th</sup>, 2019, the factory had 2545 dispatch workers, which is 34.2% of the total number of workers. In 2018, CLW's report revealed that the factory had hired a high number of dispatch workers, violating Chinese labor law. Workers also put in excessive overtime hours. Amazon issued a response stating that after an initial investigation and audit, Hengyang Foxconn factory had violated Chinese labor laws, hiring a large number of temporary workers. However, after one year, there has yet to be any improvement to Foxconn's illegal recruitment practices. Currently, there are several dispatch companies such as Qizhong, Feihong, Huahuisheng, Ningbo Tiankun helping Foxconn recruit temporary workers. The dispatch workers pay rate is 14.50 RMB/hour (\$2.06/hour) this year, and for every hour they work at the factory, the dispatch company will receive a bonus of 3.5 RMB (\$0.50) from Foxconn.

#### Overtime Hours

The factory uses a two-shift system: a day shift and night shift. During off peak season, workers have to work between 60 to 80 overtime hours a month and receive one day off a week. During peak season, overtime hours were between 80 to 140 hours a month. Peak season begins in July every year. According to the Responsible Business Alliance, work hours should be limited to 60 hours per week, including overtime, and workers should have at least one day off a week. However, according to the information we received, in July 2019, there were 375 workers violating this overtime standard. The factory has to produce a large number of orders for Amazon in August, hence workers have been working overtime recently. Many production line workers have put in over 60 hours a week and do not receive a day of rest a week. In order to finish the production goal, some workers only had two days off for the entire month in July.