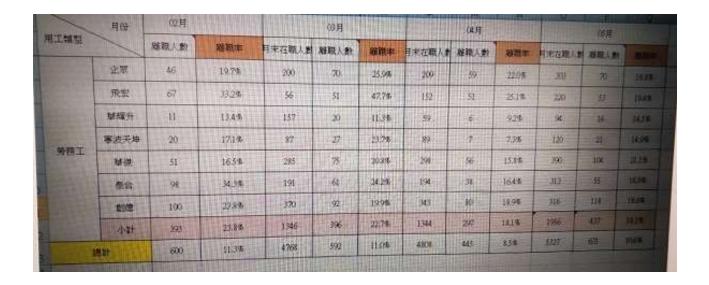

#### **Dispatch Workers**

On July 26<sup>th</sup>, 2019, the factory had 2545 dispatch workers, which is 34.2% of the total number of workers. In 2018, CLW's report revealed that the factory had hired a high number of dispatch workers, violating Chinese labor law. Workers also put in excessive overtime hours. Amazon issued a response stating that after an initial investigation and audit, Hengyang Foxconn factory had violated Chinese labor laws, hiring a large number of temporary workers. However, after one year, there has yet to be any improvement to Foxconn's illegal recruitment practices. Currently, there are several dispatch companies such as Qizhong, Feihong, Huahuisheng, Ningbo Tiankun helping Foxconn recruit temporary workers. The dispatch workers pay rate is 14.50 RMB/hour (\$2.06/hour) this year, and for every hour they work at the factory, the dispatch company will receive a bonus of 3.5 RMB (\$0.50) from Foxconn.

#### Overtime Hours

The factory uses a two-shift system: a day shift and night shift. During off peak season, workers have to work between 60 to 80 overtime hours a month and receive one day off a week. During peak season, overtime hours were between 80 to 140 hours a month. Peak season begins in July every year. According to the Responsible Business Alliance, work hours should be limited to 60 hours per week, including overtime, and workers should have at least one day off a week. However, according to the information we received, in July 2019, there were 375 workers violating this overtime standard. The factory has to produce a large number of orders for Amazon in August, hence workers have been working overtime recently. Many production line workers have put in over 60 hours a week and do not receive a day of rest a week. In order to finish the production goal, some workers only had two days off for the entire month in July.