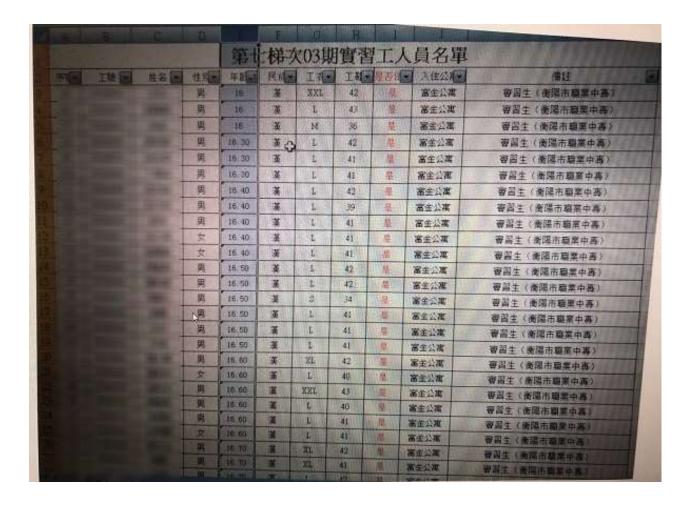

#### <u>Interns</u>

On July 26th, 2019, Foxconn already recruited 1581 interns from vocational schools, and the factory is currently recruiting more. The interns earned 1750 RMB/month (\$248), or 10.05RMB/hour (\$1.42/hour), when in 2018, they earned 1950 RMB (\$276). Compared with 2018, interns in 2019 did not receive living stipends and employment rewards, in addition to other bonuses. If interns put in 234 hours a month, then in 2018 the labor cost was 5186 RMB (\$735), but in 2019, this decreased to 3872.04 RMB (\$548). Schools sending interns to work at the factory included Sinosteel Hengyang Heavy Machinery Workers Technical College, Hengyang Technician College, Hengyang Vocational Secondary School, Hengyang Industrial Workers College, Hengnan County Technical School. Interns are required to work 10 hours a day, and this includes two hours of overtime, in addition to working six days a week. A number of interns were arranged to work night shifts. If interns were unwilling to work overtime or night shifts, the factory would arrange for teachers to pressure workers. For interns who refuse to work overtime and night shifts, the factory requests teachers from their schools to fire them. Teachers often physically and verbally attack interns, and on July 30, many workers witnessed a teacher hitting an intern. The teacher aggressively grabbed the intern by the ear, did not let him swipe out of work and scolded him. To coordinate with the factory's production, teachers who were assigned to the factory gave interns immense pressure. These teachers were also provided a 3000 RMB (\$425) subsidy from the factory. The school received 3RMB (\$0.42) for every hour an intern worked.

#### **Dispatch Workers**

On July 26<sup>th</sup>, 2019, the factory had 2545 dispatch workers, which is 34.2% of the total number of workers. In 2018, CLW's report revealed that the factory had hired a high number of dispatch workers, violating Chinese labor law. Workers also put in excessive overtime hours. Amazon issued a response stating that after an initial investigation and audit, Hengyang Foxconn factory had violated Chinese labor laws, hiring a large number of temporary workers. However, after one year, there has yet to be any improvement to Foxconn's illegal recruitment practices. Currently, there are several dispatch companies such as Qizhong, Feihong, Huahuisheng, Ningbo Tiankun helping Foxconn recruit temporary workers. The dispatch workers pay rate is 14.50 RMB/hour (\$2.06/hour) this year, and for every hour they work at the factory, the dispatch company will receive a bonus of 3.5 RMB (\$0.50) from Foxconn.