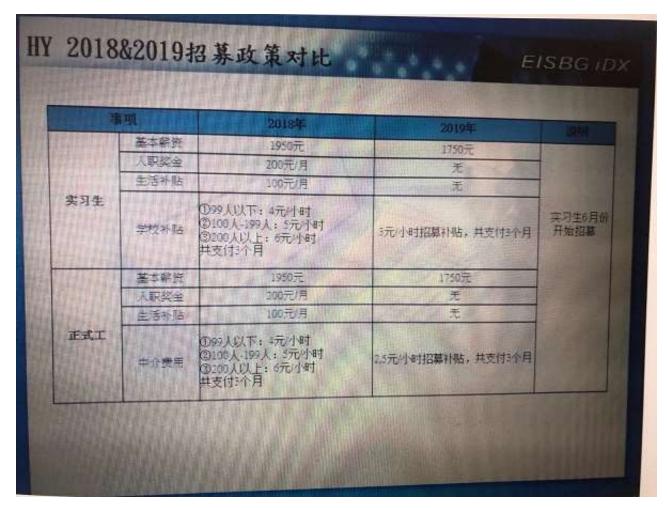

#### <u>Interns</u>

On July 26th, 2019, Foxconn already recruited 1581 interns from vocational schools, and the factory is currently recruiting more. The interns earned 1750 RMB/month (\$248), or 10.05RMB/hour (\$1.42/hour), when in 2018, they earned 1950 RMB (\$276). Compared with 2018, interns in 2019 did not receive living stipends and employment rewards, in addition to other bonuses. If interns put in 234 hours a month, then in 2018 the labor cost was 5186 RMB (\$735), but in 2019, this decreased to 3872.04 RMB (\$548). Schools sending interns to work at the factory included Sinosteel Hengyang Heavy Machinery Workers Technical College, Hengyang Technician College, Hengyang Vocational Secondary School, Hengyang Industrial Workers College, Hengnan County Technical School. Interns are required to work 10 hours a day, and this includes two hours of overtime, in addition to working six days a week. A number of interns were arranged to work night shifts. If interns were unwilling to work overtime or night shifts, the factory would arrange for teachers to pressure workers. For interns who refuse to work overtime and night shifts, the factory requests teachers from their schools to fire them. Teachers often physically and verbally attack interns, and on July 30, many workers witnessed a teacher hitting an intern. The teacher aggressively grabbed the intern by the ear, did not let him swipe out of work and scolded him. To coordinate with the factory's production, teachers who were assigned to the factory gave interns immense pressure. These teachers were also provided a 3000 RMB (\$425) subsidy from the factory. The school received 3RMB (\$0.42) for every hour an intern worked.

#### **Dispatch Workers**

On July 26<sup>th</sup>, 2019, the factory had 2545 dispatch workers, which is 34.2% of the total number of workers. In 2018, CLW's report revealed that the factory had hired a high number of dispatch workers, violating Chinese labor law. Workers also put in excessive overtime hours. Amazon issued a response stating that after an initial investigation and audit, Hengyang Foxconn factory had violated Chinese labor laws, hiring a large number of temporary workers. However, after one year, there has yet to be any improvement to Foxconn's illegal recruitment practices. Currently, there are several dispatch companies such as Qizhong, Feihong, Huahuisheng, Ningbo Tiankun helping Foxconn recruit temporary workers. The dispatch workers pay rate is 14.50 RMB/hour (\$2.06/hour) this year, and for every hour they work at the factory, the dispatch company will receive a bonus of 3.5 RMB (\$0.50) from Foxconn.

CLW's Executive Director, Li Qiang, says: "Despite being illegal, Foxconn still recruits a high number of dispatch workers and interns as a means to cut labor costs. China's labor laws are also not strictly enforced."

#### Violations at Amazon's supplier factory Foxconn

- 1. Interns working night shifts: Although regular workers are working night shifts, Foxconn is still experiencing a labor shortage. Hence, interns are required to work night shifts. Some interns were unwilling to work overtime and night shifts. The night shift leaders and school teachers gave pressure to interns, and for those who still refused to work overtime and night shifts, teachers helped the factory fire the interns. (Picture 2,11 and 14 in report.) This violates Article 16 of "The Administrative Provisions On the Internships of Vocational School Students", which stipulates that "employers must not arrange overtime work and night shifts for students".
- 2. Interns working overtime: Interns will contribute to completing the production goal, as such, interns need to work overtime. A number of interns put in 10 hours a day, which includes eight regular work hours and two hours of overtime. (Picture 2 in report.) This violates Article 16 of "The Administrative Provisions On the Internships of Vocational School Students", which stipulates that "employers must not arrange overtime work and night shifts for students".
- 3. Intern wages have decreased: In 2018, the base wage was 1950 RMB (\$276), the employment bonus was 200 RMB/month (\$28/month), and the living stipend was 100 RMB/month (\$14/month); in 2019, the base wage for students was 1750 RMB (\$248) and they received less subsidies and bonuses compared to 2018.
- 4. Regular workers wages have decreased: In 2018, the base wage was 1950 RMB (\$276), there was a 200 RMB/month (\$28/month) recruitment bonus and a 100 RMB/month (\$14/month) living stipend; in 2019, regular workers' wages were 1750 RMB (\$248) and they received less subsidies and bonuses compared to 2018.
- 5. Proportion of dispatch workers exceeds legal limits: There are currently 7435 workers in total, which includes 2545 dispatch workers. Hence, dispatch workers make up 34.2% of the workforce. (Picture 25 in report). This violates Article 4 of the "Interim Provisions on Labor Dispatch", which states, "employers are to strictly control the number of dispatch workers they employ. The number of dispatch workers must not exceed 10% of the workforce".
- 6. Proportion of interns exceeds legal limits: There are currently 7435 workers in total, which includes 1581 interns. Interns make up 21.3% of the workforce. (Picture 25 in report). This violates Article 9 of "The Administrative Provisions On the Internships of Vocational School Students", which stipulates that "the number of interns shall not exceed 10% of the total number of employees in the company."
- 7. Teachers staying at the factory with students, cooperated with the factory to force interns to work overtime and night shifts, as the factory provides an additional 3000 RMB/month (\$425) subsidy to every teacher. (Picture 2 in report)
- 8. The school cooperated with the factory to deliver large numbers of interns, and ignored the fact that the factory was forcing interns to work overtime and night shifts. The factory paid an additional 3 RMB(\$0.42)/ hour/person subsidy to school, for three months in total. (Picture 11 in report)
- 9. Excessive overtime work without any rest days: The factory usually restricts work hours to 60 hours a week, including overtime. Workers will not be able to clock into work once they have recorded 60 work hours a week. However, when the factory receives a large number of orders, each department will remove this work hour restriction, and allow workers to clock in to work despite already putting in 60 hours that week. At the same time, 375 workers were asked to work overtime on Sunday and did not receive any rest days during the week. (Picture 25 in report). This violates Article 3 of the "Responsible Business Alliance", which stipulates that "total hours worked should not exceed local or national standards, or 60 hours per week, whichever is stricter. Workers need to have at least a scheduled day off in every 7 days"
- 10. Teachers verbally and physically attack student workers: To coordinate with the factory's production and regulation, on July 30, a teacher verbally abused and attacked a student worker in the factory. That teacher grabbed the intern by the ear, pushed him and threatened the intern verbally.