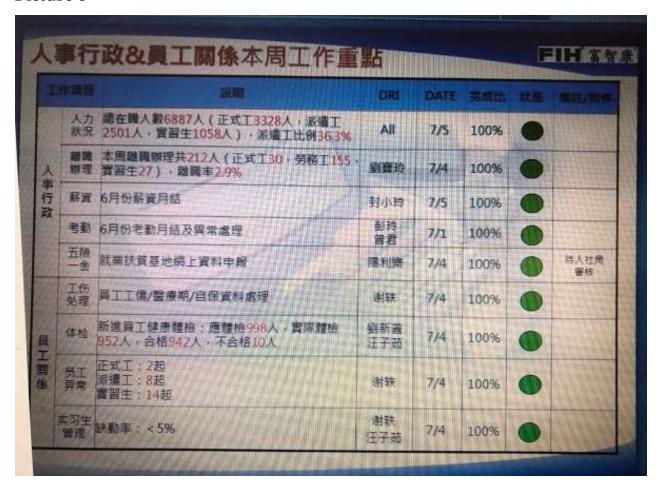

4      | 123      | 312      | 1005  |
|                                        | Regular    | 0         | 0         | 2        | 4        | 3        | 1        | 10    |
| Assismment                             | Dispatched | 35        | 0         | 55       | 54       | 33       | 35       | 212   |
| Assignment                             | Intern     | 0         | 201       | 0        | 0        | 173      | 80       | 454   |
|                                        | Total      | 35        | 201       | 57       | 58       | 209      | 116      | 676   |
| Differen                               | ce Gap     | 35        | 182       | 45       | 82       | 145      | 140      | 140   |

Current Recruitment Plan (July 2019) including labor shortage, positions open and positions filled



Key Work of Human Resources and Staff Relationship for this week

| Work 1                | Items                                                    | Description                                                                                                                        | DRI                          | Dat<br>e | Completio<br>n Rate | Statu<br>s | Remark                                                                |
|-----------------------|----------------------------------------------------------|------------------------------------------------------------------------------------------------------------------------------------|------------------------------|----------|---------------------|------------|-----------------------------------------------------------------------