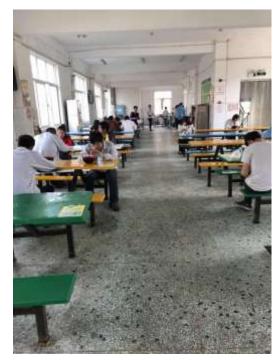

Left: Dorm room; Right: Dorm bathroom

Factory cafeteria

Left: Workers on break; Right: Workers swiping into work