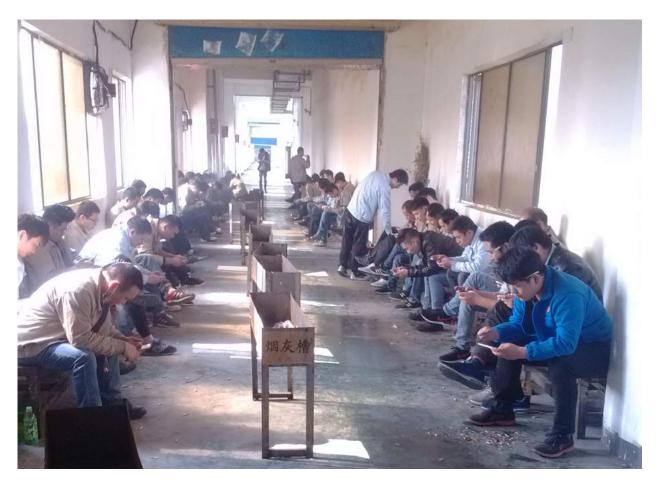

#### Training and Orientation

(Inside the training room)

The training does not follow Catcher's own established class syllabus as printed on the education cards that are passed out. According to the safety education card, there should be 24 hours of training, which should cover four hours of factory level training, four hours of workshop level education and 16 hours of group level education. For the factory level training, the eight items (1) environmental safety policy and regulations 2) company's environmental safety rules and regulations, labor rules and regulations, structure of the production safety committee 3) workflow for each position, main equipment 4) information on production safety, safety hazards for each position, fire safety equipment, information on accidents and emergencies 5) at the scene treatment of work injuries, workplace hygiene, environmental conservation 6) examples of classic work accidents 7) workers' rights and duties 8) transportation safety) listed on the class syllabus were not covered.

(Length of time for each training session, for a total of 24 hours)

The entire orientation is mostly spent giving an overview of Catcher. The information covered is directly taken from the "factory-level education and training questions" and afterwards, these questions are passed out to workers for them to fill out. While the instructor will read out loud the correct answer to each question, they will not offer any further explanations. The entire process of filling out the questions takes around ten minutes. Following that, the "employee safety responsibilities book" and "employee education and training registration form" will be passed out and applicants will be requested to sign their names.

Workshop level education and group level education are also not covered. Once the training is over and everyone leaves the training room, workshop staff members start to arrive to pick up new employees and assign workers to their positions. Staff members bring applicants to the workshop they were assigned to and then each person is given the "workshop level education training question" and the answers are read out loud. The entire process lasts for a total of 5 minutes. The material covered in the syllabus is not explained.

(Staff members assigning new workers)

(Factory level education and training questions)

Excluding the hour for lunch, applicants receive a total of four hours of training in the training room, starting from when they enter the training room at 10 AM until they leave at 3 PM. However, these four hours are mostly spent passing out forms, retrieving forms, signing names, and filling out forms. The factory requires safety education to last for a total of 24 hours but in reality, the amount of time used for covering actual content does not even last for an hour. There was no discussion of the production safety committee, any emergency aid knowledge, or any information related to typical workplace accidents. Many new employees did not know that in May 2017, a toxic gas poisoned workers. Furthermore, workers do not know how to protect themselves from potential health hazards that occur during the production process.