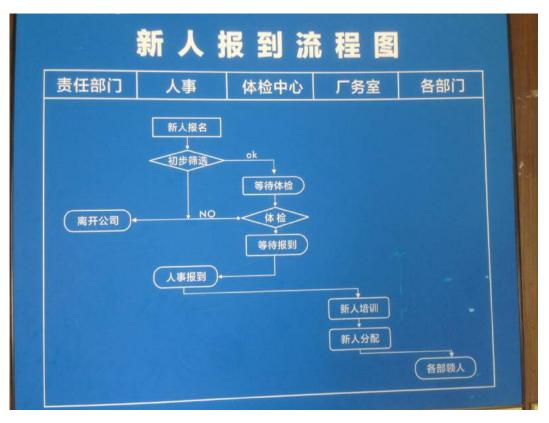

(Catcher employee recruitment poster)

(New workers hiring process: registration, physical exam, HR paper work, training)

(Notice on the company's anti-discriminatory hiring practices)