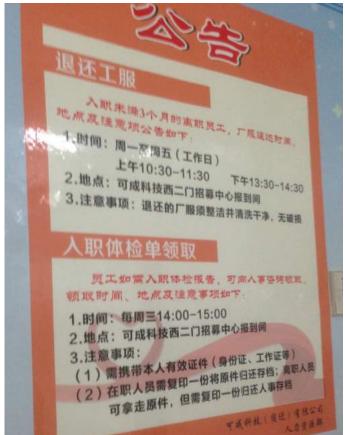

Wages are not settled at the time of resignation. No matter what date workers resign or leave, they will always receive their wages the 5<sup>th</sup> of the following month, which violates the ninth line of the Labor Department's "Temporary provision for wage payment", which states that "at the time of both parties legally releasing or terminating the labor contract, the employer must, at the time of release or termination of the labor contract, pay the laborer's wages in full."

(Poster listing the duties of the "Care for Employees" center: wages, attendance, social insurance, resignation)

Workers who went through the labor dispatch company to enter Catcher have a more difficult time resigning. At the "Care for Employees" center, a common sight is workers who were sent by the dispatch company applying for resignation and being rebuked by Catcher employees: "You think you can just leave when you want to? Don't look for some excuse! It won't be approved!" or "We will not approve of it! Go to your intermediary!" But the labor dispatch company will usually not agree to a worker's request to resign. They will arbitrarily answer "You can't leave" and when workers ask "Why can't I leave? I have already worked for three months and don't want to become a fulltime employee." The intermediary usually replies "There's no 'why' about it. You just can't leave" or "Well, our side won't approve of it so why don't you just quit then!" The investigator commonly heard workers arguing with the intermediaries on the phone as they tried to resign or they would start begging the intermediary. If the resignation was not approved, they could only quit but if they do so they would not be able to receive their wages.