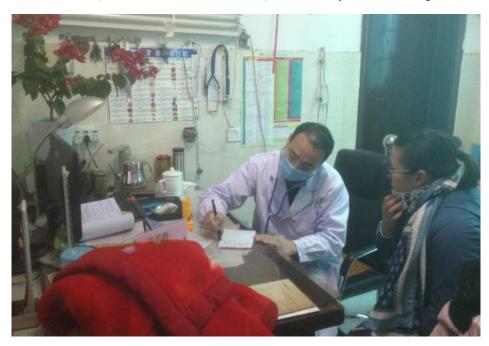

#### **Physical Examination**

A physical examination is required upon entry. The fee is 70 RMB (\$10.59 USD) and workers are responsible for paying. The physical examination includes drawing blood (routine blood test, checking liver function), urine test, electrocardiogram, blood pressure, routine check of all five senses, internal organs check, vision check (vision chart, color blindness), chest X-ray, and a hearing test.

(Physical examination)

Employees who are resigning do not undergo a physical examination. On the "resignation application form" there is an option for workers to select if they wish to participate in a post-employment physical exam. However, even if a worker agrees to participate in a post-employment physical exam, the factory does not schedule any physical exams during the resignation process. Workers also do not know they should schedule a post-employment physical exam.