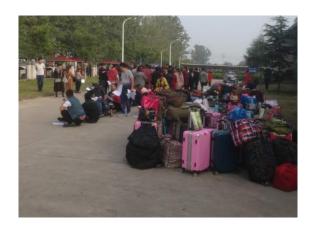

(Workers in the cafeteria filling out registration forms)

(Workers waiting with their luggage)