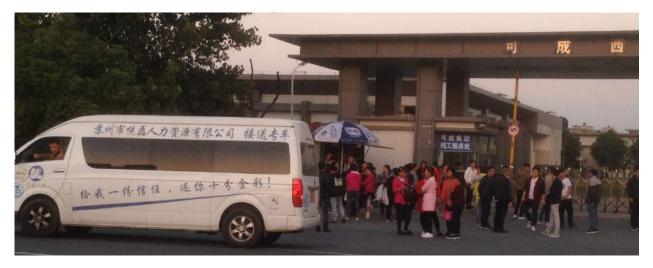

## Recruiting Channels:

A: Labor dispatch companies transport workers who have been dispatched by Human Resource companies. These workers are generally from Suzhou, Shanghai, Taizhou, and Dengzhou.

(Workers in the cafeteria filling out registration forms)

(Workers waiting with their luggage)