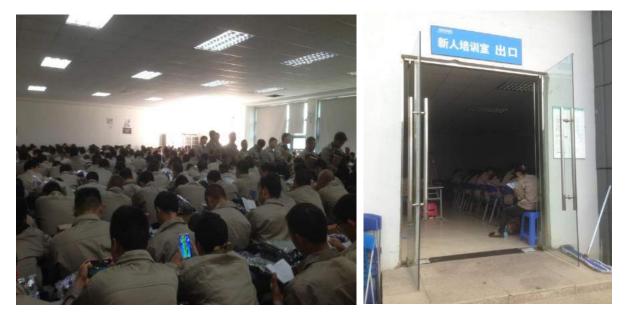

#### Training and Orientation

(Inside the training room)

The training does not follow Catcher's own established class syllabus as printed on the education cards that are passed out. According to the safety education card, there should be 24 hours of training, which should cover four hours of factory level training, four hours of workshop level education and 16 hours of group level education. For the factory level training, the eight items (1) environmental safety policy and regulations 2) company's environmental safety rules and regulations, labor rules and regulations, structure of the production safety committee 3) workflow for each position, main equipment 4) information on production safety, safety hazards for each position, fire safety equipment, information on accidents and emergencies 5) at the scene treatment of work injuries, workplace hygiene, environmental conservation 6) examples of classic work accidents 7) workers' rights and duties 8) transportation safety) listed on the class syllabus were not covered.

(Length of time for each training session, for a total of 24 hours)

The entire orientation is mostly spent giving an overview of Catcher. The information covered is directly taken from the "factory-level education and training questions" and afterwards, these questions are passed out to workers for them to fill out. While the instructor will read out loud the correct answer to each question, they will not offer any further explanations. The entire process of filling out the questions takes around ten minutes. Following that, the "employee safety responsibilities book" and "employee education and training registration form" will be passed out and applicants will be requested to sign their names.

(Staff members assigning new workers)

(Factory level education and training questions)

Excluding the hour for lunch, applicants receive a total of four hours of training in the training room, starting from when they enter the training room at 10 AM until they leave at 3 PM. However, these four hours are mostly spent passing out forms, retrieving forms, signing names, and filling out forms. The factory requires safety education to last for a total of 24 hours but in reality, the amount of time used for covering actual content does not even last for an hour. There was no discussion of the production safety committee, any emergency aid knowledge, or any information related to typical workplace accidents. Many new employees did not know that in May 2017, a toxic gas poisoned workers. Furthermore, workers do not know how to protect themselves from potential health hazards that occur during the production process.