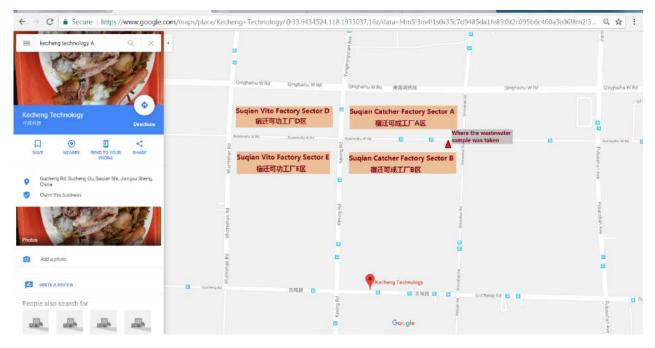

Test results of CODcr, BOD and SS on the factory's wastewater

Factory wastewater bubbling up from underground sewer pipes. A water sample here was taken for testing.

A map of the location where the wastewater was collected for testing