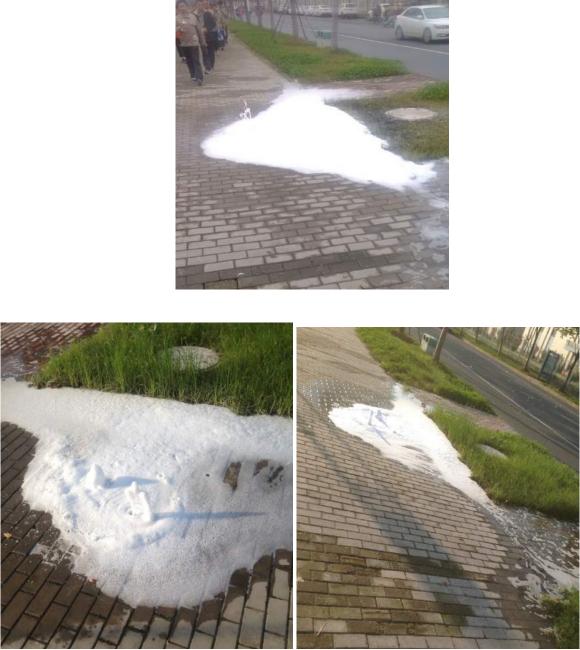

During the investigation period, CLW discovered that the factory's wastewater had a lot of white foam, which was directly dispensed into the public sewage system. The wastewater originated from the factory area where Apple parts were being manufactured. CLW first consulted with related experts and testing companies on water quality testing procedures. On December 26, we then collected a 600ml sample of the factory's wastewater and tested for levels of Chemical Oxygen Demand (CODcr), Biochemical Oxygen Demand (BOD) and Suspended solids (SS) – three common measures for water quality - at Suzhou Kunhuan Detection Technology Co., Ltd. On January 4, we received the results of the tests, and discovered that the water had exceeded the CODcr, BOD and SS levels stipulated by the local government. The results showed that the water had CODcr levels of 278mg/L, well above Jiangsu's standard of 80 - 120mg/L. BOD levels were at 45.8mg/L which also exceeds the 20 - 30mg/L standard. Jiangsu government's standards regarding water quality can be found here.

Wastewater with white foam overflowing onto the sidewalk where the test sample was collected

Everyday, from when the investigator first entered the factory on October 8<sup>th</sup> until the day the wastewater sample was collected on December 26<sup>th</sup>, there was new wastewater overflowing onto the sidewalk

Factory's wastewater flowing overflowing onto the sidewalk

The Catcher factory schedules Saturdays as overtime with workers being paid double time, and Sundays as days off. However, currently, the factory adopts a "seven shifts, six rotations" work schedule for one to two weeks of the month. From Monday to Friday, workers take turns in having a day off; which means that workers have their day off earlier in the week but then make up that day of work later on. Saturdays are used to make up and is therefore not paid double time, and Sundays are still counted as regular workdays. Workers affected by this schedule lose around 500 RMB (\$76.57 USD) every month in overtime pay.