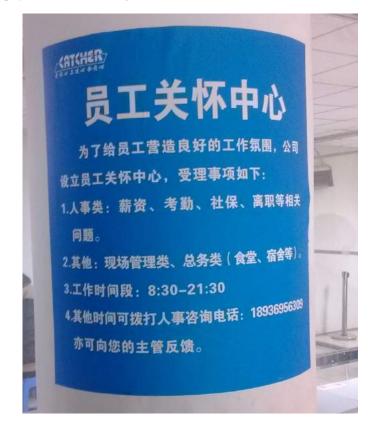

(Poster listing the duties of the "Care for Employees" center: wages, attendance, social insurance, resignation)

Workers who went through the labor dispatch company to enter Catcher have a more difficult time resigning. At the "Care for Employees" center, a common sight is workers who were sent by the dispatch company applying for resignation and being rebuked by Catcher employees: "You think you can just leave when you want to? Don't look for some excuse! It won't be approved!" or "We will not approve of it! Go to your intermediary!" But the labor dispatch company will usually not agree to a worker's request to resign. They will arbitrarily answer "You can't leave" and when workers ask "Why can't I leave? I have already worked for three months and don't want to become a fulltime employee." The intermediary usually replies "There's no 'why' about it. You just can't leave" or "Well, our side won't approve of it so why don't you just quit then!" The investigator commonly heard workers arguing with the intermediaries on the phone as they tried to resign or they would start begging the intermediary. If the resignation was not approved, they could only quit but if they do so they would not be able to receive their wages.