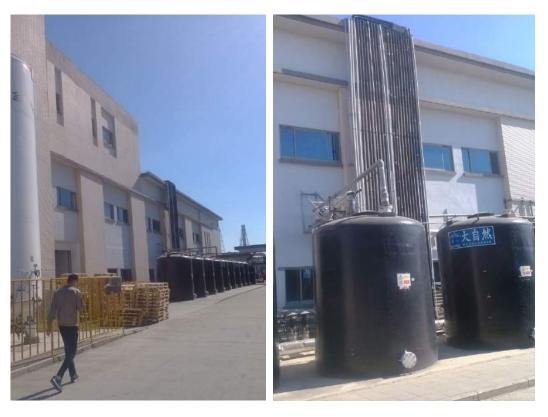

During the investigation period, CLW discovered that the factory's wastewater had a lot of white foam, which was directly dispensed into the public sewage system. The wastewater originated from the factory area where Apple parts were being manufactured. CLW first consulted with related experts and testing companies on water quality testing procedures. On December 26, we then collected a 600ml sample of the factory's wastewater and tested for levels of Chemical Oxygen Demand (CODcr), Biochemical Oxygen Demand (BOD) and Suspended solids (SS) – three common measures for water quality - at Suzhou Kunhuan Detection Technology Co., Ltd. On January 4, we received the results of the tests, and discovered that the water had exceeded the CODcr, BOD and SS levels stipulated by the local government. The results showed that the water had CODcr levels of 278mg/L, well above Jiangsu's standard of 80 - 120mg/L. BOD levels were at 45.8mg/L which also exceeds the 20 - 30mg/L standard. Jiangsu government's standards regarding water quality can be found here.

Test results of CODcr, BOD and SS on the factory's wastewater

Factory wastewater bubbling up from underground sewer pipes. A water sample here was taken for testing.

A map of the location where the wastewater was collected for testing

(Catcher factory)

(Catcher factory)

(Tanks outside of Catcher factory)

Factory Name: Catcher Technology (Suqian) Company Limited

Address: Gucheng Road No. 21 Industrial Park Suqian, Suqian, Jiangsu (Postal code: 223726)