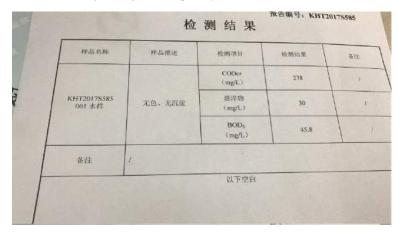

During the investigation period, CLW discovered that the factory's wastewater had a lot of white foam, which was directly dispensed into the public sewage system. The wastewater originated from the factory area where Apple parts were being manufactured. CLW first consulted with related experts and testing companies on water quality testing procedures. On December 26, we then collected a 600ml sample of the factory's wastewater and tested for levels of Chemical Oxygen Demand (CODcr), Biochemical Oxygen Demand (BOD) and Suspended solids (SS) – three common measures for water quality - at Suzhou Kunhuan Detection Technology Co., Ltd. On January 4, we received the results of the tests, and discovered that the water had exceeded the CODcr, BOD and SS levels stipulated by the local government. The results showed that the water had CODcr levels of 278mg/L, well above Jiangsu's standard of 80 - 120mg/L. BOD levels were at 45.8mg/L which also exceeds the 20 - 30mg/L standard. Jiangsu government's standards regarding water quality can be found here.

Test results of CODcr, BOD and SS on the factory's wastewater

Factory wastewater bubbling up from underground sewer pipes. A water sample here was taken for testing.

A map of the location where the wastewater was collected for testing