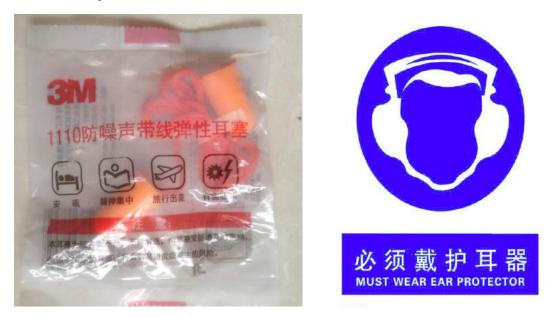

CNC workshop produces excess noise and has a heavy oil smell. The personal protective equipment (earplugs, face masks) provided to the workers by the workshop provided only weak protection.

d. The investigator worked in Catcher's CNC production line and assembled/dissembled screws. They worked in the CNC workshop for around a month and their eyes were splashed with cutting fluid and metal particles multiple times, resulting in eye pain and a sensation of foreign substances in their eyes. Their vision also suffered. One month after they resigned, their eyes still remain bloodshot.

The workers in the CNC workshop are supposed to have safety goggles but the operating manual on the CNC machine does not specify this requirement and the workshop does not provide workers with safety goggles.