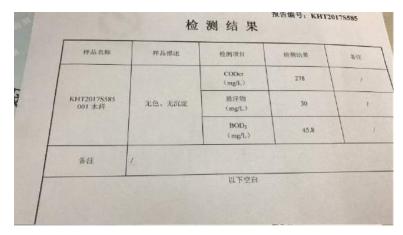

During the investigation period, CLW discovered that the factory's wastewater had a lot of white foam, which was directly dispensed into the public sewage system. The wastewater originated from the factory area where Apple parts were being manufactured. CLW first consulted with related experts and testing companies on water quality testing procedures. On December 26, we then collected a 600ml sample of the factory's wastewater and tested for levels of Chemical Oxygen Demand (CODcr), Biochemical Oxygen Demand (BOD) and Suspended solids (SS) – three common measures for water quality - at Suzhou Kunhuan Detection Technology Co., Ltd. On January 4, we received the results of the tests, and discovered that the water had exceeded the CODcr, BOD and SS levels stipulated by the local government. The results showed that the water had CODcr levels of 278mg/L, well above Jiangsu's standard of 80 - 120mg/L. BOD levels were at 45.8mg/L which also exceeds the 20 - 30mg/L standard. Jiangsu government's standards regarding water quality can be found here.

Test results of CODcr, BOD and SS on the factory's wastewater

Factory wastewater bubbling up from underground sewer pipes. A water sample here was taken for testing.

A map of the location where the wastewater was collected for testing