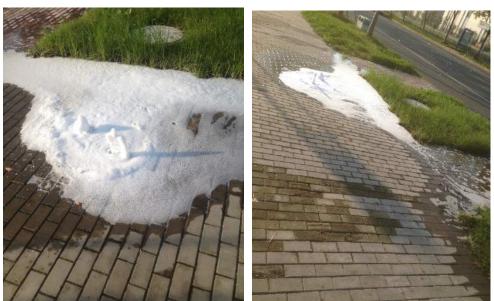

Wastewater with white foam overflowing onto the sidewalk where the test sample was collected

Everyday, from when the investigator first entered the factory on October 8<sup>th</sup> until the day the wastewater sample was collected on December 26<sup>th</sup>, there was new wastewater overflowing onto the sidewalk

Factory's wastewater flowing overflowing onto the sidewalk

The Catcher factory schedules Saturdays as overtime with workers being paid double time, and Sundays as days off. However, currently, the factory adopts a "seven shifts, six rotations" work schedule for one to two weeks of the month. From Monday to Friday, workers take turns in having a day off; which means that workers have their day off earlier in the week but then make up that day of work later on. Saturdays are used to make up and is therefore not paid double time, and Sundays are still counted as regular workdays. Workers affected by this schedule lose around 500 RMB (\$76.57 USD) every month in overtime pay.