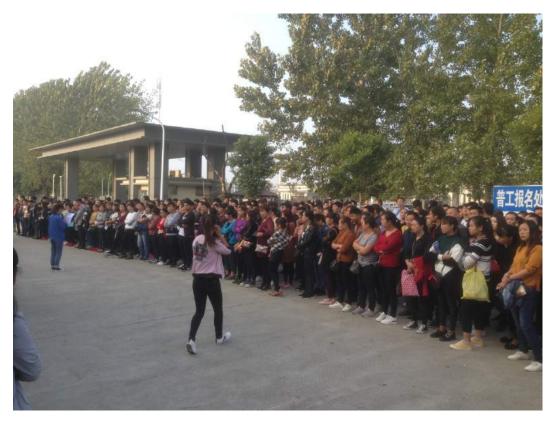

(Catcher employee recruitment poster)

(New workers hiring process: registration, physical exam, HR paper work, training)

(Notice on the company's anti-discriminatory hiring practices)

## Recruiting Channels:

A: Labor dispatch companies transport workers who have been dispatched by Human Resource companies. These workers are generally from Suzhou, Shanghai, Taizhou, and Dengzhou.

## B: Employee referrals

C: Independent applicants, who apply at the hiring center by Catcher factory's second west gate

(A Suzhou human resource company's shuttle)

<u>Position Assignment:</u> Management decides workers' job positions and there are no clear regulations on how assignments are made. At any time, workers can be transferred to different positions, production lines, or even different workshops. They cannot choose their own position. If a worker wants to be switched to a different job position, they must apply and these requests are normally approved. There was a female worker who worked in the CNC workshop and due to the strong smells from the oil pollution said she felt nauseated and often wanted to throw up. Afterwards, this worker was transferred to a different workshop. There is no difference between the work done by male and female workers on the production line. Each production line has at least one female worker.