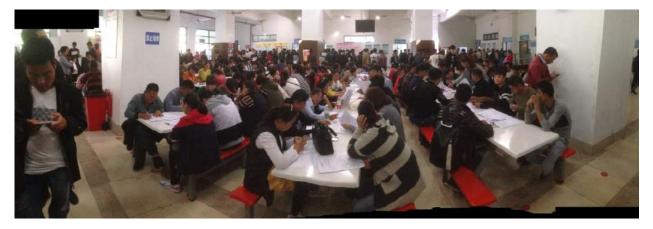

(Workers in the cafeteria filling out registration forms)

(Workers waiting with their luggage)