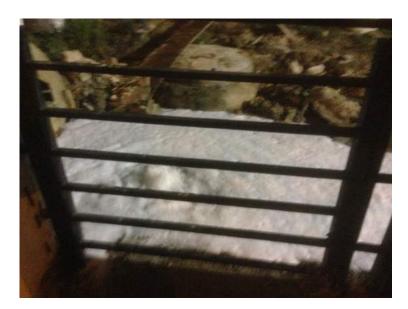

Test results of CODcr, BOD and SS on the factory's wastewater

Factory wastewater bubbling up from underground sewer pipes. A water sample here was taken for testing.

A map of the location where the wastewater was collected for testing