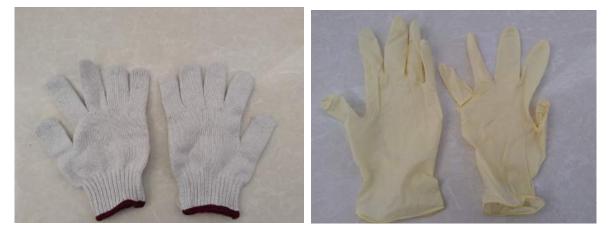

- Ground's surface is covered in oil, resulting in workers slipping and falling.
- CNC machine operators come in contact with cutting fluid. Despite workers receiving a pair of gloves every day, the gloves quickly absorb a lot of chemical oil and fluids, which would erode the plastic gloves worn inside. Workers' bare hands will then make direct contact with the cotton glove which has been soaked with cutting fluid, resulting in the skin around the hand becoming irritated and peeling off.
- The CNC workshop provides workers with cotton gloves which appear to be used, as the gloves are damp and have water stains.
- For workers who use pressure guns in the production process, the cutting oil splashes onto their heads. Paper face masks provided by the factory only protects the workers' mouths and faces and the cutting fluid often splashes into the workers' eyes, which can result the eyes becoming bloodshot, long-term. Workers are not informed of the potential harm cutting fluid may have on their bodies or of any relevant protection methods.
- Workshop's main door only opens 30 cm wide which poses a safety hazard
- Dorms do not have emergency hallways or exits
- Lack of effective unions workers are unaware of who their representative is, and if meetings have been held.
- Factory is polluting environment with wastewater
- Workers are not allowed to print out a copy of their attendance records